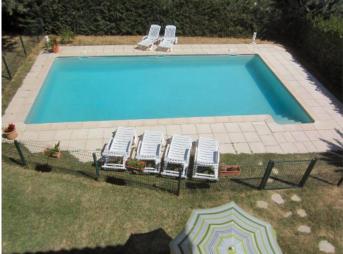

59 chemin de Peliboux 84240 La Tour d'Aigues ; France

♦ www.VacanceLuberon.fr
★ +33 6.71.40.28.32

contact@vacanceluberon.fr GPS: N 43,7292°; E 005,5391°

Cottage (120 m2) for up to 6 people with:

- private swimming pool (5x10 m) and garden (1000 m2). The sanitary pass is not necessary.
- a large living room of 40 m2 with functional fireplace,
- an integrated kitchen of 19 m2
- 2 independent toilets
- 3 bedrooms with windows without opposite:
- 2 double beds of 140 x 200 cm
- a double bed 160 x 200 cm

This touristic house is classified 4 épis by Gites de France under the reference 84G2646.

A large bathroom is on the first floor. A water point with shower is adjacent to the downstairs bedroom.

During the summer season, the pool water is treated with active oxygen. The pool is secured by :

- a barrier with an automatic closing gate,
- a perimeter alarm with invisible beam.

Ping-pong table with 4 rackets; petanque area with bowls. The gîte is suitable for teleworking. The wifi is very high speed due to the fibre optic internet access; large 140 cm diagonal TV; Google TV for video streaming: Netflix, Prime Video, Molotov, Youtube and reception of foreign channels; Bluetooth input, FM radio.