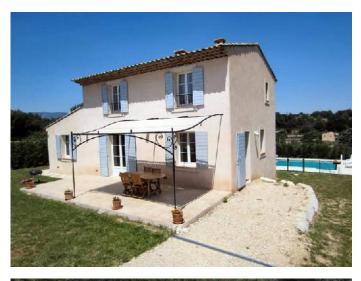

59 chemin de Peliboux 84240 La Tour d'Aigues ; France

♦ www.VacanceLuberon.fr
★ +33 6.71.40.28.32

contact@vacanceluberon.fr GPS: N 43,7292°; E 005,5391°

Cottage (120 m2) for up to 6 people with:

- private swimming pool (5x10 m) and garden (1000 m2). The sanitary pass is not necessary.
- a large living room of 40 m2 with functional fireplace,
- an integrated kitchen of 19 m2
- 2 independent toilets
- 3 bedrooms with windows without opposite:
- 2 double beds of 140 x 200 cm
- a double bed 160 x 200 cm