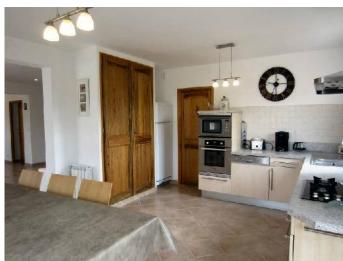

59 chemin de Peliboux 84240 La Tour d'Aigues ; France

♦ www.VacanceLuberon.fr
★ +33 6.71.40.28.32

contact@vacanceluberon.fr GPS: N 43,7292°; E 005,5391°

Cottage (120 m2) for up to 6 people with:

- private swimming pool (5x10 m) and garden (1000 m2). The sanitary pass is not necessary.
- a large living room of 40 m2 with functional fireplace,
- an integrated kitchen of 19 m2
- 2 independent toilets
- 3 bedrooms with windows without opposite:
- 2 double beds of 140 x 200 cm
- a double bed 160 x 200 cm