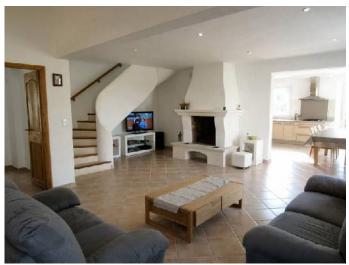

59 chemin de Peliboux 84240 La Tour d'Aigues ; France

♦ www.VacanceLuberon.fr
★ +33 6.71.40.28.32

contact@vacanceluberon.fr GPS: N 43,7292°; E 005,5391°

Cottage (120 m2) for up to 6 people with:

- private swimming pool (5x10 m) and garden (1000 m2). The sanitary pass is not necessary.
- a large living room of 40 m2 with functional fireplace,
- an integrated kitchen of 19 m2
- 2 independent toilets
- 3 bedrooms with windows without opposite:
- 2 double beds of 140 x 200 cm
- a double bed 160 x 200 cm